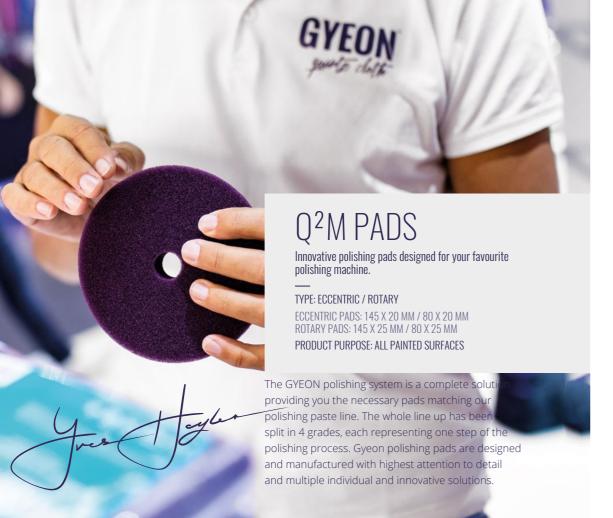

#### ADVICE ON APPLICATION

Work with a polishing machine of your choice and the recommended Gyeon polishing pad. Spread at low revs. Work until fully diminished at medium revs. Wipe off with an high quality microfibre cloth. Use a 1:1 dilution of IPA to remove the remaining product and inspect the effect. If needed, re-use.