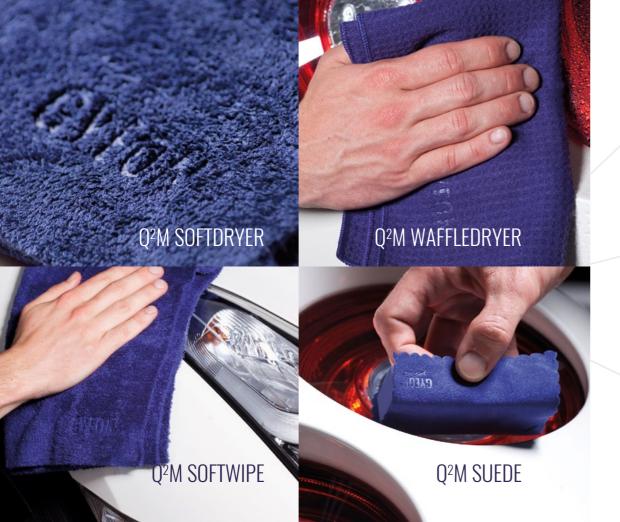

#### **MICROFIBRES**

Q2M SOFTDRYER
Q2M WAFFLEDRYER
Q2M SOFTWIPE
Q2M SUEDE
Q2M SILKDRYER
Q2M POLISHWIPE
Q2M BALDWIPE