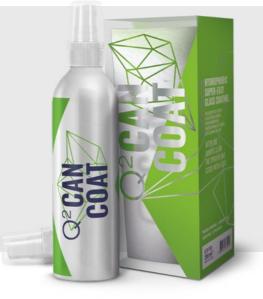

# Q<sup>2</sup> CANCOAT

The easiest to apply quartz coating with outstanding hydrophobicity and gloss.

Simply spray onto the attached microfibre and wipe until you achieve full gloss. That is how easy it is to apply Q² CanCoat! This product provides an outstanding and durable SiO<sub>2</sub> based coating, which is easy to apply and durable at the same time.

BOX CONTAINS: Q<sup>2</sup> CANCOAT / 3 SPRAY HEADS / 1 MICROFIBRE AVAILABLE CAPACITIES: 200 ML

PRODUCT PURPOSE: PAINT / TRIM / WHEELS / PPF

#### **DURABLE**

Q² CanCoat applied to your vehicle's paint provides you with a protective layer against UV rays, strong chemicals, bird droppings or road salt and prevents the paint against oxidation. Q² CanCoat will retain most of its hydrophobic and self-cleaning abilities for up to 6 months/10k km.