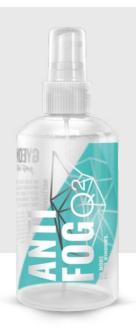

# Q<sup>2</sup> ANTIFOG

#### No more foggy windows!

Foggy windows and windscreens are annoying and can be dangerous. Q<sup>2</sup> AntiFog quickly and easily solves this problem, making glass completely clear again and providing perfect visibility. Condensation or 'fog' is mainly caused by dampness in the car, or big temperature differences between the inside and the outside. Q<sup>2</sup> AntiFog solves these issues in one application that will prevent your windows fogging up again for at least 2 months.

#### **EFFICIENT**

A 120 ml bottle of Q<sup>2</sup> AntiFog will suffice to protect all glass surfaces for more than one winter season in several vehicles. One application for 6 large windows should use a maximum of 20 ml of product.