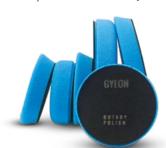

# Q<sup>2</sup>M POLISH

A medium polishing pad designed to provide an excellent depth and reduce secondary defects.