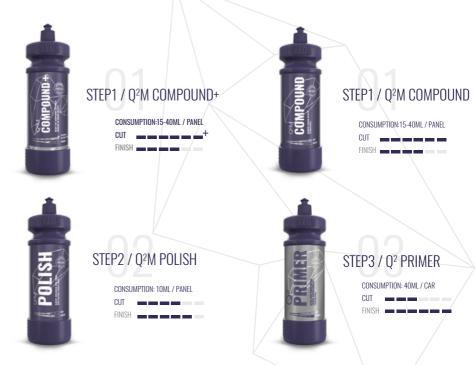

# Q<sup>2</sup>M COMPOUND+

A heavy cut compound with lots of power and low secondary defects.

Q<sup>2</sup>M Compound+ is a heavy cutting paste that delivers an improved level of scratch removal and high abrasion with a low level of dust and limited secondary defects. Although it does leave light holograms, they are simple to remove with one pass of Q<sup>2</sup>M Polish.

# Q<sup>2</sup>M COMPOUND

A cutting compound with very low dust and a great finish.

Q<sup>2</sup>M Compound is a cutting paste, delivering excellent performance and a high level of scratch removal combined with a very low level of dust and an incomparable finish. Correct technique combined with an eccentric polisher allows to use Q<sup>2</sup>M Compound as a one step product!

# Q<sup>2</sup>M POLISH

An effective polish, designed to leave a hologram free finish and deep gloss.

Q<sup>2</sup>M Polish is an effective polish, designed to leave a hologram free finish and deep gloss. It also has medium cutting power, making it a great product for one-step refreshment.

# Q<sup>2</sup> PRIMER

An ultra-light finish and SiO<sub>2</sub> primer. Superb pre-coating preparation and glossy finish.

 $\rm Q^2$  Primer is an ultra-light finish and  $\rm SiO_2$  primer. It provides superb pre-coating surface preparation and an incredibly glossy finish. Its main aim is to perfect the finish on the paints which are hardest to work with, dramatically reducing the risk of scratch marks during the final wipe off before coating.  $\rm Q^2$  Primer leaves a smooth and slick surface, ready to coat.

#### CONSUMPTION / CUTTING POWER / GLOSSY FINISH