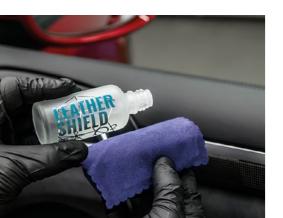

# Q<sup>2</sup> LEATHERSHIELD

Highly advanced ceramic coating for all types of leather upholstery.

Advanced quartz coating specially formulated for automotive leather. Q² LeatherShield is suitable for every type of leather produced to date and does not change the finish of your upholstery. Very easy to apply, only one layer required. Repels dirt and prevents discolouration, protects against liquids and UV rays.

#### PROTECTS ANY TYPE OF LEATHER

 $\rm Q^2$  LeatherShield is an advanced,  $\rm SiO_2$  based formula, specially developed for all types of modern automotive leather upholstery. It provides superb protection against dirt, UV rays and the rigours of everyday usage.  $\rm Q^2$  LeatherShield makes the daily maintenance easy and safe even on delicate upholsteries.