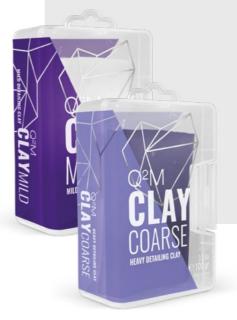

#### O<sup>2</sup>M CLAY MILD

Q<sup>2</sup>M CLAY COARSE

AVAILABLE SIZE: 100 g PRODUCT PURPOSE: PAINT / GLASS / TRIM / WHEFLS

# Q<sup>2</sup>M CLAYS

The fastest way to remove heavy contamination.

The traditional clay bar remains one of the most effective solutions available for dealing with heavily ingrained dirt on vehicle paintwork.

Q<sup>2</sup>M Clay Coarse is the fastest way to remove heavy contamination like tar, organic sediments and industrial fallout or overspray. Recommended for use on paintwork prior to a paint correction process, as it may leave slight marring. Designed for advanced enthusiasts and detailing professionals.

O<sup>2</sup>M Clay Mild has been designed to be completely safe on all types of paint, effectively removing all types of contamination even on the softest paints. Its light colour helps to spot any removed contamination and kneed the clay bar accordingly.