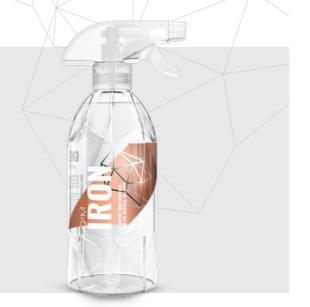

# Q<sup>2</sup>M IRON

Effective iron filling remover.

Q<sup>2</sup>M Iron is one of the most efficient, fast reacting iron removers on the market. This product was specially developed to decontaminate surfaces from harsh ferrous deposits such as brake dust and rail dust easily, making intensive cleansing simple for both enthusiasts and pro-detailers alike.

AVAILABLE CAPACITIES: 500 ML / 1000 ML / 4000 ML PRODUCT PURPOSE: PAINT / TRIM / WHEFLS