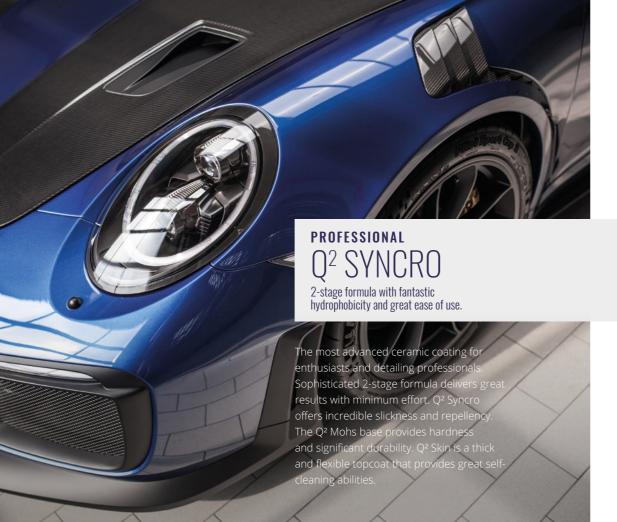

#### HARD AND SLICK

Q² Mohs is the hardest automotive paint coating available to a wide range of users. Extraordinary hardness of the coating preserves the effects achieved with paint correction. Combined with the extreme slickness of the Q² Skin topcoat, the Q² Syncro coating system provides immense benefits during daily maintenance routines, making regular care less frequent and easier.

#### ADVANCED AND USER FRIENDLY

 $Q^2$  Syncro is the most advanced widely available coating offered by Gyeon. Its aim is to offer professional coating experience to all customers outside the Certified Detailer Program. Its multilayer application ends with the application of  $Q^2$  Skin, an advanced silicone based topcoat that provides exceptional slickness and unrivalled hydrophobicity. Despite the three-layered application, both base- and topcoat are user friendly and easy to apply.