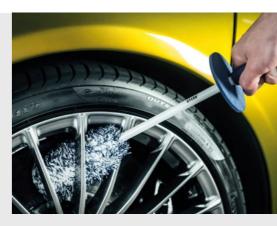

# Q<sup>2</sup> RIM

A unique rim-only quartz coating.

There are various wheel rim types available on the market, *e.g.* wet painted, powder coated, anodized or polished. Q<sup>2</sup> Rim is an appropriate product to protect each and every one of them. Even the owners of models with polished rim lips have observed that the need to refresh the so-called mirror effect is significantly less frequent.

#### TEMPERATURE RESISTANT

Wheels, just after the engine bay and exhausts, are the components most exposed to high temperatures. Q<sup>2</sup> Rim has an endurance capability exceeding 800°C without any damage to its original properties. The fact that this quartz coating is dedicated exclusively to rims is an asset and introduces a new level of quality within the field of rim protection.

## Q<sup>2</sup>M WHEELBRUSH

The ultimate solution for cleaning all of wheels. especially those hard-to-reach places

Q<sup>2</sup>M WheelBrush is an extremely safe, high quality microfibre brush designed to effectively clean your precious rims without affecting their finish. A gentle, yet effective solution both for enthusiasts and professional detailers. Q<sup>2</sup>M WheelBrush is made of the same quality fabric as our washing mitt, Q2M Smoothie.