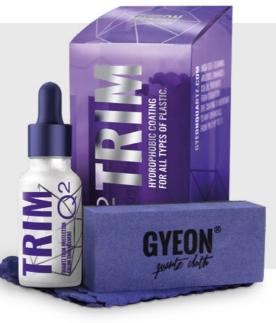

# Q<sup>2</sup> TRIM

Quality, quartz-based trim coating.

Q² Trim has a formula that allows it to be applied on different vehicle's parts: on plastics with their own structure, on unpainted parts, on so-called piano black finishes, which are most problematic to maintain, and on tail- and headlight covers after having them renovated. That unique quality is unlikely to be found in other available products.

BOX CONTAINS: Q<sup>2</sup> TRIM 30 ML / MANUAL / APPLICATOR / 4 SUEDE CLOTHS AVAILABLE CAPACITIES: 30 ML

PRODUCT PURPOSE: TRIM

#### QUARTZ BASED

The major difference between  $Q^2$  Trim and various other trim restoring products is its pure  $SiO_2$  base. It does not leave an oily layer on the trim's surface, but strongly bonds with its structure, leaving a thick coat.  $Q^2$  Trim provides a strong, long lasting restoration effect