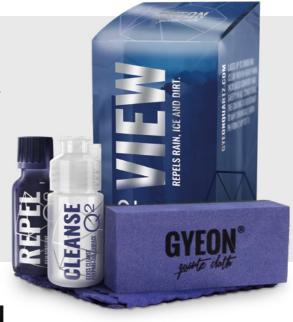

# Q<sup>2</sup> VIEW

Durable and effective rain repellent.

There are many hydrophobic coatings available on the market, but their durability leaves a lot to be desired. Our product combines two of the most desired characteristics for this type of product. It remains on the most intensely used windscreen for up to 12 months, at the same time ensuring an undiminished water repellency.

BOX CONTAINS: Q<sup>2</sup> CLEANSE / Q<sup>2</sup> REPEL 2 APPLICATORS / 4 SUEDE CLOTHS / MANUAL AVAILABLE CAPACITIES: 20 ML & 20 ML PRODUCT PURPOSE: GLASS

#### SELF CLEANING

Q<sup>2</sup> View repels both water and dirt from the glass surface. In rainy or night conditions, it offers an invaluable assistance, as the driver will notice any obstacles or dangers much sooner.