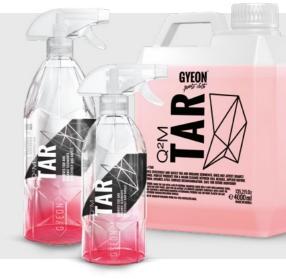

### Q<sup>2</sup>M TAR

Speed up the decontamination process safely.

Unlike most tar removers, Q<sup>2</sup>M Tar does not affect any exterior surfaces and is bodywork safe. It can be used on paint, glass, plastic trim, both painted and unpainted. As it is pH neutral, it can also be used to remove tar spots from bare polished lips.

AVAILABLE CAPACITIES: 500 ML / 1000 ML / 4000 ML PRODUCT PURPOSE: PAINT / TRIM / WHEELS

# STRONG COLOUR CHANGING EFFECT

The strong colouring effect of a substance is a very accurate indicator of how much pollution it has accumulated, and of how much work awaits the product. The colouring itself, unlike other manufacturers' products, focused on this function only, in no way translates into the product's performance, though it serves as an illustration to users

#### PREVENTS CLAY MARRING

On soft or medium hard paints, even the use of a mild clay may result in marring. As most contamination can be dissolved by combined usage of Q<sup>2</sup>M Tar and Q<sup>2</sup>M Iron, this product is also a great help in the maintenance of cars with paint correction done in the past. It allows you to remove pollution, without leaving marring or scratches that otherwise would have to be removed by polishing.