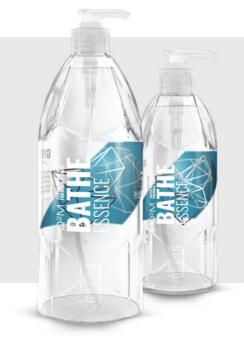

# SHAMPOOS

Gyeon Quartz developed a range of three outstanding shampoos ready to meet the highest criteria of both enthusiast and professional detailers. They combine the same pH neutral character, safety on all surfaces and finishes with great efficiency. Each of them has different features, Q²M Bathe being the most classic shampoo in the line up with its high foam, Q²M Bathe Essence providing incredible concentration and cleaning power and finally, the awarded Q²M Bathe+ adding instant hydrophobicity thanks to its SiO₂ based formula and three different ways of application.

# Q<sup>2</sup>M BATHE ESSENCE

The most concentrated shampoo available.

O<sup>2</sup>M Bathe Essence is the pure essence of a shampoo. With an amazing concentration of 1:2000, only 5ml of product is enough for a ready-touse dilution! Even a single, 400ml bottle is enough for 80 washes. Impressive cleaning power and the ability to remove dirt, grime and light organic contamination are combined with fantastic slickness and high foam.

AVAILABLE CAPACITIES: 400 ML / 1000 ML PRODUCT PURPOSE: PAINT/ TRIM