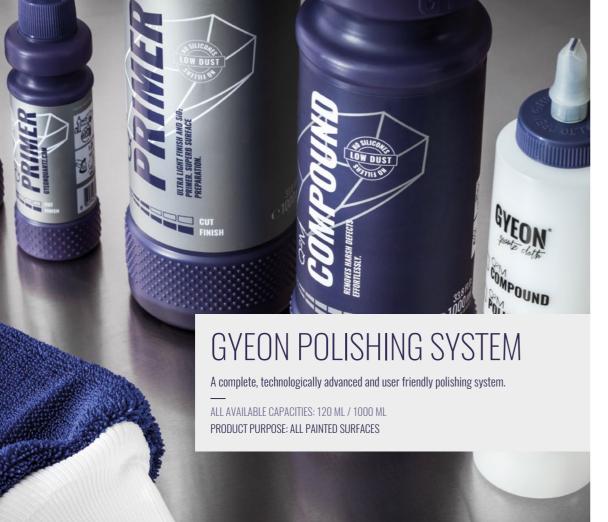

# Q<sup>2</sup>M COMPOUND+

A heavy cut compound with lots of power and low secondary defects.

Q<sup>2</sup>M Compound+ is a heavy cutting paste that delivers an improved level of scratch removal and high abrasion with a low level of dust and limited secondary defects. Although it does leave light holograms, they are simple to remove with one pass of Q<sup>2</sup>M Polish.

# Q<sup>2</sup>M COMPOUND

A cutting compound with very low dust and a great finish.

Q<sup>2</sup>M Compound is a cutting paste, delivering excellent performance and a high level of scratch removal combined with a very low level of dust and an incomparable finish. Correct technique combined with an eccentric polisher allows to use Q<sup>2</sup>M Compound as a one step product!

# Q<sup>2</sup>M POLISH

An effective polish, designed to leave a hologram free finish and deep gloss.

Q<sup>2</sup>M Polish is an effective polish, designed to leave a hologram free finish and deep gloss. It also has medium cutting power, making it a great product for one-step refreshment.

# Q<sup>2</sup> PRIMER

An ultra-light finish and SiO<sub>2</sub> primer. Superb pre-coating preparation and glossy finish.

 $\rm Q^2$  Primer is an ultra-light finish and  $\rm SiO_2$  primer. It provides superb pre-coating surface preparation and an incredibly glossy finish. Its main aim is to perfect the finish on the paints which are hardest to work with, dramatically reducing the risk of scratch marks during the final wipe off before coating.  $\rm Q^2$  Primer leaves a smooth and slick surface, ready to coat.