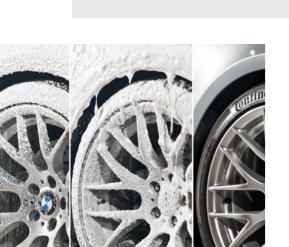

# Q<sup>2</sup>M FOAM

The ultimate pre-wash for coated cars.

Pre-washing, especially on cars where a paint correction has been made, is very important to preserve the best possible visual effect for longer. Q<sup>2</sup>M Foam ensures highly effective first step in the cleansing process, as it helps to decrease the amount of dirt that needs to be removed during the proper, major wash with a mitt and shampoo.

#### THICK AND LONG-LASTING FOAM

A thick foam is one of the major benefits of high quality snow foams. Q2M Foam builds up a very thick and deep foam, sticking to dirty areas of the paint and dissolving dirt and grime. The foam should be washed away by a pressure washer before it starts to dry.