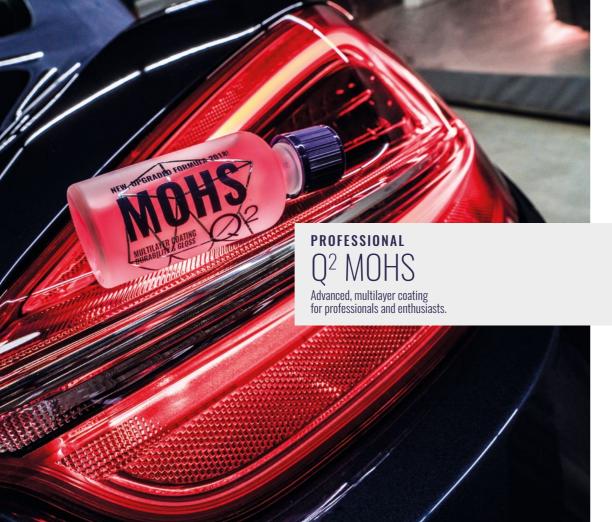

#### THE HARDEST COATING WIDELY AVAILABLE

Q<sup>2</sup> Mohs is the hardest automotive paint coating available to a wide range of users, which makes the paint extremely resistant to scratches. The extraordinary hardness and structural integrity of the coating preserves the effects achieved during the paint correction and is synonymous with much slower paint degradation during daily maintenance routine.

#### HARD AND SLICK

Q² Mohs is the hardest automotive paint coating available to a wide range of users. Extraordinary hardness of the coating preserves the effects achieved with paint correction. Combined with the extreme slickness of the Q² Skin topcoat, the Q² Syncro coating system provides immense benefits during daily maintenance routines, making regular care less frequent and easier.