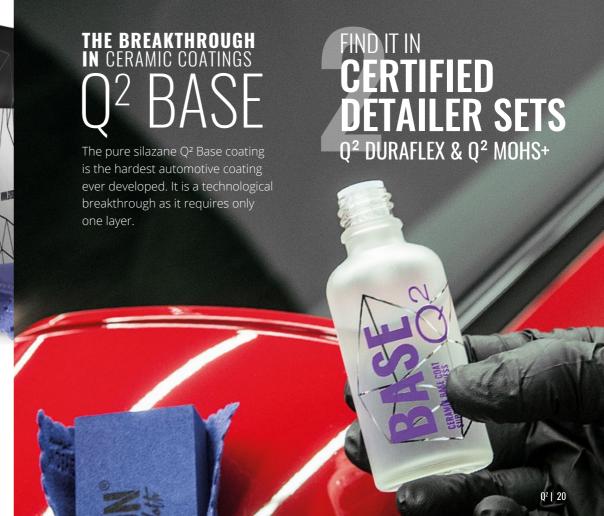

# Q<sup>2</sup> DURAFLEX

A highly advanced professional ceramic coating set.

Q² DuraFlex is an advanced, two-ingredient and double layer ceramic coating, designed to suit the requirements of Gyeon Certified Detailers. The pure silazane Q² Base coating is the hardest automotive coating ever developed. It is a technological breakthrough and requires only one layer. Q² Flexi is a thick and extremely slick topcoat that has set new standards in gloss, hydrophobicity and durable self-cleaning.

BOX CONTAINS: Q<sup>2</sup> BASE / Q<sup>2</sup> FLEXI / MANUAL / APPLICATOR / 8 SUEDE CLOTHS / WARRANTY AVAILABLE CAPACITIES: 50 ML & 50 ML / 100 ML & 100 ML

PRODUCT PURPOSE: PAINT

#### SUPER SLICK TOPCOAT

The Q² Flexi topcoat is a silicone-based topcoat developed to work at its best with the Q² Base coating. It is extremely thick and glossy. Q² DuraFlex is the slickest of all Gyeon coatings and provides highly durable repellency with supreme self-cleaning abilities. It shares super hydrophobic properties with Q² DuraBead but creates a significantly different, candy-like look.