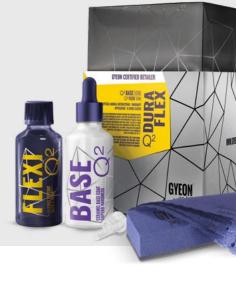

# Q<sup>2</sup> DURAFLEX

A highly advanced professional ceramic coating set.

Q² DuraFlex is an advanced, two-ingredient and double layer ceramic coating, designed to suit the requirements of Gyeon Certified Detailers. The pure silazane Q² Base coating is the hardest automotive coating ever developed. It is a technological breakthrough and requires only one layer. Q² Flexi is a thick and extremely slick topcoat that has set new standards in gloss, hydrophobicity and durable self-cleaning.

BOX CONTAINS: Q<sup>2</sup> BASE / Q<sup>2</sup> FLEXI / MANUAL / APPLICATOR / 8 SUEDE CLOTHS / WARRANTY AVAILABLE CAPACITIES: 50 ML & 50 ML / 100 ML & 100 ML

PRODUCT PURPOSE: PAINT

#### SUPER SLICK TOPCOAT

The Q² Flexi topcoat is a silicone-based topcoat developed to work at its best with the Q² Base coating. It is extremely thick and glossy. Q² DuraFlex is the slickest of all Gyeon coatings and provides highly durable repellency with supreme self-cleaning abilities. It shares super hydrophobic properties with Q² DuraBead but creates a significantly different, candy-like look.