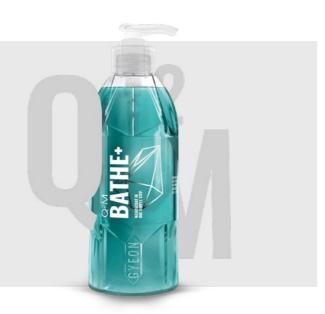

# SHAMPOOS

Gyeon Quartz developed a range of three outstanding shampoos ready to meet the highest criteria of both enthusiast and professional detailers. They combine the same pH neutral character, safety on all surfaces and finishes with great efficiency. Each of them has different features, Q²M Bathe being the most classic shampoo in the line up with its high foam, Q²M Bathe Essence providing incredible concentration and cleaning power and finally, the awarded Q²M Bathe+ adding instant hydrophobicity thanks to its SiO₂ based formula and three different ways of application.

# Q<sup>2</sup>M BATHE+

World's first SiO<sub>2</sub> shampoo with instant hydrophobicity.

O<sup>2</sup>M Bathe+ is the world's first pH neutral shampoo containing SiO<sub>2</sub>. Even a quick wash leaves a strong hydrophobic layer, repelling water, dirt and deferring the need for a next wash. The wash itself is a real joy, while the shampoo is very slick and has a scent characteristic of the whole Gyeon range.

AVAILABLE CAPACITIES: 400 ML / 1000 ML PRODUCT PURPOSE: PAINT/ TRIM

#### EASY TO USE

When it comes to all-in-one products, Q2M Bathe+ can be claimed to be revolutionary! Just a guick wash is good for obtaining a marvelous hydrophobic effect and easy maintenance for the next couple of weeks. It is a phenomenal solution for the wintertime, when washing gets harder and the boost in self-cleaning abilities improves the comfort of vehicle maintenance.