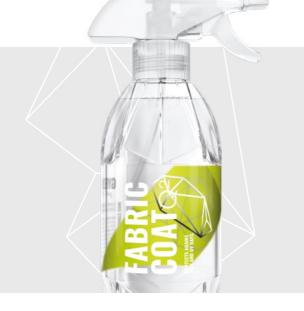

# Q<sup>2</sup> FABRICCOAT

Very hydrophobic and durable fabric protectant.

Gyeon sets new standards in terms of quartz-based coatings. While developing our product range, we have strived to be as innovative as possible. That led us to the first fully functional textile protectant containing SiO<sub>2</sub>.

AVAILABLE CAPACITIES: 120 ML / 400 ML PRODUCT PURPOSE: FABRICS

#### SELF-CLEANING

For use on most woven fabrics and textiles, Q² FabricCoat helps keep these surfaces cleaner for longer and also makes them much easier to clean, whether inside or outside your car. This coating is super hydrophobic, 'throwing' water and liquids off fabric and textiles – even for fabric convertible roofs a high pressure rinse once a month can be enough to keep the fabric clean and looking great.