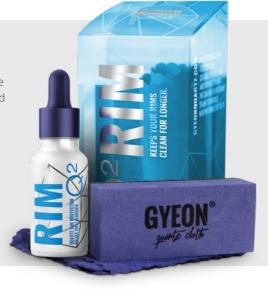

# Q<sup>2</sup> RIM

A unique rim-only quartz coating.

There are various wheel rim types available on the market, *e.g.* wet painted, powder coated, anodized or polished. Q<sup>2</sup> Rim is an appropriate product to protect each and every one of them. Even the owners of models with polished rim lips have observed that the need to refresh the so-called mirror effect is significantly less frequent.

BOX CONTAINS: Q<sup>2</sup> RIM 30 ML / MANUAL / APPLICATOR / 4 SUEDE CLOTHS AVAILABLE CAPACITIES: 30 ML

PRODUCT PURPOSE: WHEELS

#### TEMPERATURE RESISTANT

Wheels, just after the engine bay and exhausts, are the components most exposed to high temperatures. Q<sup>2</sup> Rim has an endurance capability exceeding 800°C without any damage to its original properties. The fact that this quartz coating is dedicated exclusively to rims is an asset and introduces a new level of quality within the field of rim protection.