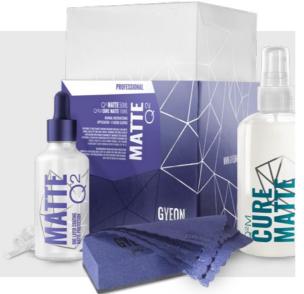

# Q<sup>2</sup> MATTE

Enhances colour without changing the finish of your paintwork.

Unique quartz coating for matte paint. Q² Matte is very easy to apply - only one layer is required. It is extremely hydrophobic and designed for maximum durability on matte finish automotive paint. Prevents discolouration and oxidation, protects against strong chemicals, road salt and UV rays. Q² Matte might be used on matte and satin PPF and colour-change wraps.

BOX CONTAINS: Q<sup>2</sup> MATTE / Q<sup>2</sup>M CURE MATTE 100 ML MANUAL / APPLICATOR / 4 SUEDE CLOTHS

AVAILABLE CAPACITIES: 50 ML PRODUCT PURPOSE: PAINT, PPF