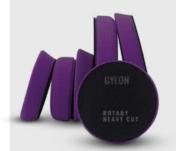

# Q<sup>2</sup>M HEAVY CUT

The ultimate heavy cutting pad designed to provide excellent scratch removal with maximum safety.