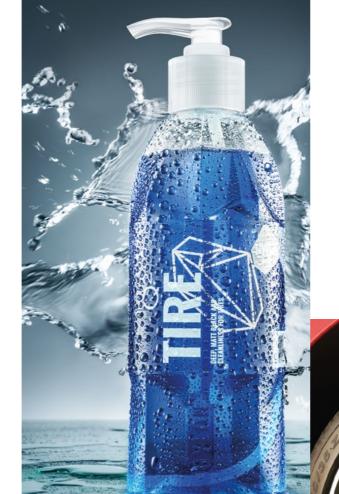

# Q<sup>2</sup> TIRE

World's first SiO<sub>2</sub> based tire sealant.

 $\rm Q^2$  Tire is the only  $\rm SiO_2$  based tire coating. It guarantees not only durability, but splendid visual effects as well. The product might be layered or heated up in order to extend its durability even further. Even though the repellency might be gone with usage, the high darkening effect will remain.

#### **RESTORES RUBBER**

Q<sup>2</sup> Tire not only protects tires, it also improves their looks, making their wall seem factory fresh, with profoundly vivid colours. The visual effect lasts even after deterioration of the hydrophobicity.