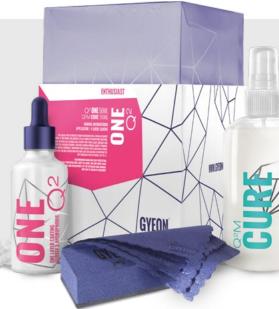

# O<sup>2</sup> ONE

The enthusiasts choice for durable and resistant protection.

Q² One brings the benefits of all forms of protection together. As easy to apply as a natural wax, glossy like a real glaze, durable and resistant as regular coatings. This fast-curing formula requires no special equipment and transforms your garage into a detailing studio.

BOX CONTAINS: Q<sup>2</sup> ONE / Q<sup>2</sup>M CURE 100 ML MANUAL / APPLICATOR / 4 SUEDE CLOTHS

AVAILABLE CAPACITIES: 30 ML / 50 ML / 100 ML

PRODUCT PURPOSE: PAINT

With its superb beading, Q<sup>2</sup> One meets expectations of detailing enthusiasts. A high water contact angle of over 110° results in spectacular water behaviour and helps with regular maintenance.