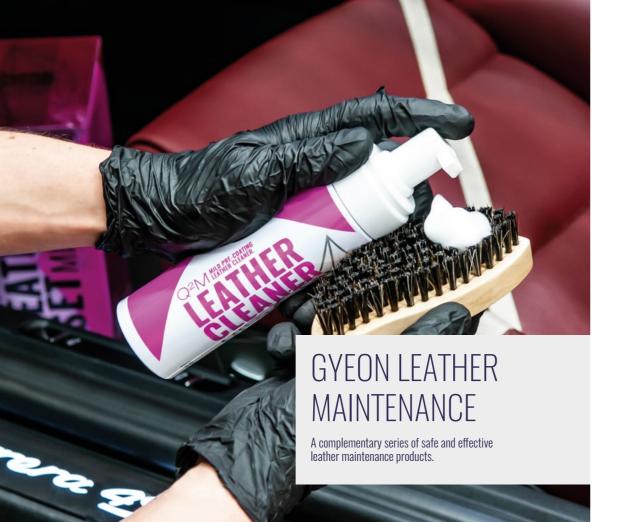

# Q<sup>2</sup> LEATHERSHIELD

Highly advanced ceramic coating for all types of leather upholstery.

Advanced quartz coating specially formulated for automotive leather. Q² LeatherShield is suitable for every type of leather produced to date and does not change the finish of your upholstery. Very easy to apply, only one layer required. Repels dirt and prevents discolouration, protects against liquids and UV rays.

BOX CONTAINS: Q<sup>2</sup> LEATHERSHIELD / APPLICATOR / 6 SUEDE CLOTHS AVAILABLE CAPACITIES: 50 ML / 100 ML PRODUCT PURPOSE: LEATHER

#### PROTECTS ANY TYPE OF LEATHER

 $\rm Q^2$  LeatherShield is an advanced,  $\rm SiO_2$  based formula, specially developed for all types of modern automotive leather upholstery. It provides superb protection against dirt, UV rays and the rigours of everyday usage.  $\rm Q^2$  LeatherShield makes the daily maintenance easy and safe even on delicate upholsteries.