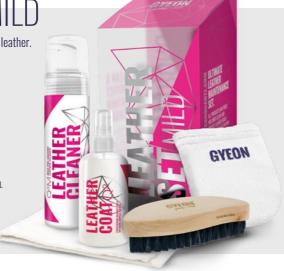

# Q<sup>2</sup>M LEATHERSET MILD

Complete leather maintenance set for well maintained leather.

Q<sup>2</sup>M LeatherSet Mild is the complete solution for your leather maintenance. Combining Q<sup>2</sup>M LeatherCleaner Mild, a safe yet powerful pre-coating cleaner and Q<sup>2</sup> LeatherCoat, it becomes the ideal leather maintenance & protection solution.

BOX CONTAINS: Q<sup>2</sup>M LEATHERCLEANER MILD 200ML / Q<sup>2</sup> LEATHERCOAT 120ML / Q<sup>2</sup>M LEATHERBRUSH / Q<sup>2</sup>M MF APPLICATOR / MICROFIBRE

PRODUCT PURPOSE: LEATHER

#### ALL IN ONE BOX

This full set comes with the brand new Q2M LeatherBrush & Q2M MF Applicator as well as a microfibre towel. The new Q2M LeatherCleaner Mild foam dispenser allows more effective and easier application out of the box. Q2M LeatherCleaner Mild ensures the removal of light dirt, oily residue and provides best preparation for coating. Q2 LeatherCoat ensures a long lasting protecive effect.