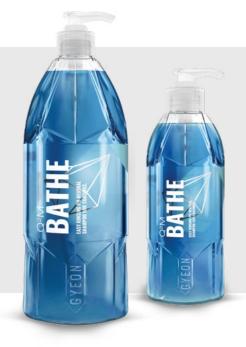

# SHAMPOOS

Gyeon Quartz developed a range of three outstanding shampoos ready to meet the highest criteria of both enthusiast and professional detailers. They combine the same pH neutral character, safety on all surfaces and finishes with great efficiency. Each of them has different features, Q²M Bathe being the most classic shampoo in the line up with its high foam, Q²M Bathe Essence providing incredible concentration and cleaning power and finally, the awarded Q²M Bathe+ adding instant hydrophobicity thanks to its SiO₂ based formula and three different ways of application.

# Q<sup>2</sup>M BATHE

Slick, concentrated and pH neutral shampoo.

Superb maintenance products for outstanding detailing performance. Like other items in our range of products, Q<sup>2</sup>M Bathe is superbly efficient thanks to highly concentrated formula. The thick gel is naturally water-soluble, emitting a very pleasant smell, reminiscent of Q<sup>2</sup>M Cure, as well as producing a long-lasting foam.

AVAILABLE CAPACITIES: 400 ML / 1000 ML PRODUCT PURPOSE: PAINT / TRIM

#### PH NEUTRAL

Q<sup>2</sup>M Bathe is a quality pH neutral car wash. It has good cleaning power to dissolve dirt easily, but is gentle enough not to affect coatings or sealants. And because it is pH neutral it also ensures that delicate finishes such as nickel / chrome plated or highly polished elements remain pristine.