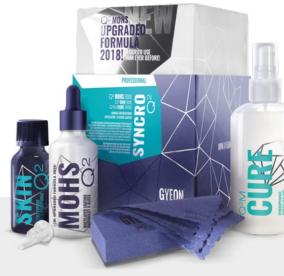

BOX CONTAINS: Q<sup>2</sup> MOHS / Q<sup>2</sup> SKIN / Q<sup>2</sup>M CURE 100 ML MANUAL / APPLICATOR / 8 SUEDE CLOTHS

AVAILABLE CAPACITIES: 50 ML & 30 ML / 100 ML & 50 ML

PRODUCT PURPOSE: PAINT

#### ADVANCED AND USER FRIENDLY

 $Q^2$  Syncro is the most advanced widely available coating offered by Gyeon. Its aim is to offer professional coating experience to all customers outside the Certified Detailer Program. Its multilayer application ends with the application of  $Q^2$  Skin, an advanced silicone based topcoat that provides exceptional slickness and unrivalled hydrophobicity. Despite the three-layered application, both base- and topcoat are user friendly and easy to apply.