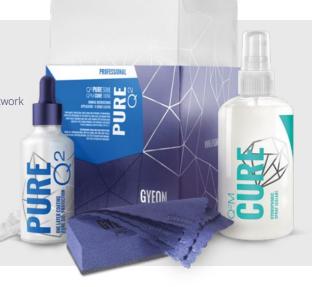

# Q2 PURE

Pure quartz protection - thick, hard and extremely hydrophobic.

Q² Pure brings the appearance of the paintwork to a new level, delivering pure candy gloss. Its thick formulation requires only one layer, making the application process quick and user friendly.

BOX CONTAINS: Q2 PURE / Q2M CURE 100 ML MANUAL / APPLICATOR / 4 SUFDE CLOTHS

AVAILABLE CAPACITIES: 30 ML / 50 ML / 100 ML

PRODUCT PURPOSE: PAINT