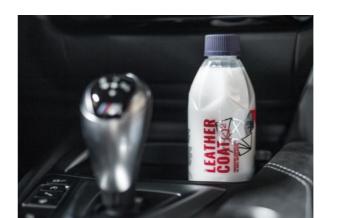

# Q<sup>2</sup> LEATHERCOAT

Easy to use leather sealant.

Q² LeatherCoat is an easy to use, versatile automotive leather protectant. Its resin-based formula makes it the perfect choice for detailing enthusiasts. Q² LeatherCoat may be used on all types of automotive leather and presents the right solution on older, worn upholsteries, where the use of Q² LeatherShield is not recommended. With a durability of up to 3 months, effective protection and dirt repellency exceeds standards set by any regular leather conditioner, protecting the surface from liquids, sweat, dirt or "dye transfer" from clothing.

AVAILABLE CAPACITIES: 120 ML / 400 ML

PRODUCT PURPOSE: LEATHER

#### MATTE FINISH

As most modern interior automotive leather have a factory matte finish, we made sure that Q² LeatherCoat leaves an invisible layer that does not affect the look or feel of the soft leather trim in any way. It simply coats the leather to ensure its good looks remain the same as the day you bought it.