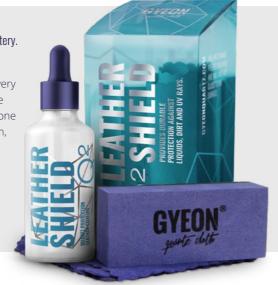

# Q<sup>2</sup> LEATHERSHIELD

Highly advanced ceramic coating for all types of leather upholstery.

Advanced quartz coating specially formulated for automotive leather. Q² LeatherShield is suitable for every type of leather produced to date and does not change the finish of your upholstery. Very easy to apply, only one layer required. Repels dirt and prevents discolouration, protects against liquids and UV rays.

BOX CONTAINS: Q<sup>2</sup> LEATHERSHIELD / APPLICATOR / 6 SUEDE CLOTHS AVAILABLE CAPACITIES: 50 ML / 100 ML PRODUCT PURPOSE: LEATHER

#### PROTECTS ANY TYPE OF LEATHER

 $\rm Q^2$  LeatherShield is an advanced,  $\rm SiO_2$  based formula, specially developed for all types of modern automotive leather upholstery. It provides superb protection against dirt, UV rays and the rigours of everyday usage.  $\rm Q^2$  LeatherShield makes the daily maintenance easy and safe even on delicate upholsteries.