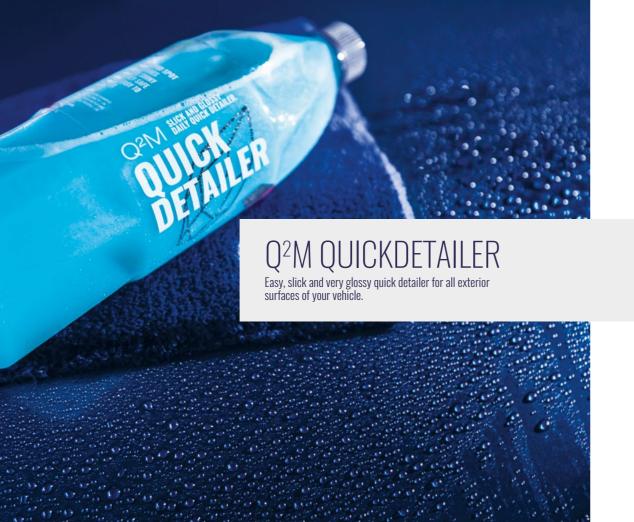

#### SLICK AND GLOSSY

Q²M QuickDetailer is the answer to the needs of detailing enthusiasts searching for the most versatile daily quick detailing product. It enhances gloss and adds great slickness while removing spots, streaks or fingerprints. It's completely safe to use on coatings as well as on traditional waxes.

#### EASY TO USE

Q<sup>2</sup>M QuickDetailer is the easiest product of its kind, making it a child's play to wipe off even when it dries out on the surface. It may be used both on dry and wet paint as it unfolds its potential as a drying aid. The product is a class on its own when it comes to the slickness of the surface. Its versatile character allows the use on all exterior surfaces.