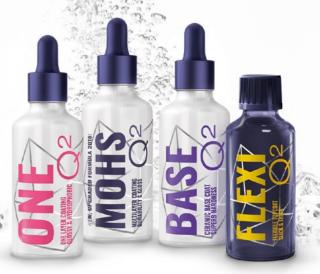

# O<sup>2</sup> ONE

The enthusiasts choice for durable and resistant protection.

Q² One brings the benefits of all forms of protection together. As easy to apply as a natural wax, glossy like a real glaze, durable and resistant as regular coatings. This fast-curing formula requires no special equipment and transforms your garage into a detailing studio.

#### THE HARDEST COATING WIDELY AVAILABLE

Q<sup>2</sup> Mohs is the hardest automotive paint coating available to a wide range of users, which makes the paint extremely resistant to scratches. The extraordinary hardness and structural integrity of the coating preserves the effects achieved during the paint correction and is synonymous with much slower paint degradation during daily maintenance routine.

# Q2 MOHS+

A highly advanced professional ceramic coating set.

Q² Mohs+ is an unique 2-stage coating system that provides both extreme scratch resistance and self-cleaning properties. A pure silazane base coat is the hardest automotive coating ever developed. The topcoat prevents watermarks and stains, and prolongs the total durability of the Q² Base coating. The end result cannot be overestimated – by implementing safe maintenance procedures, paint correction may be avoided throughout the entire period of use.

# Q<sup>2</sup> DURAFLEX

A highly advanced professional ceramic coating set.

Q² DuraFlex is an advanced, two-ingredient and double layer ceramic coating, designed to suit the requirements of Gyeon Certified Detailers. The pure silazane Q² Base coating is the hardest automotive coating ever developed. It is a technological breakthrough and requires only one layer. Q² Flexi is a thick and extremely slick topcoat that has set new standards in gloss, hydrophobicity and durable self-cleaning.