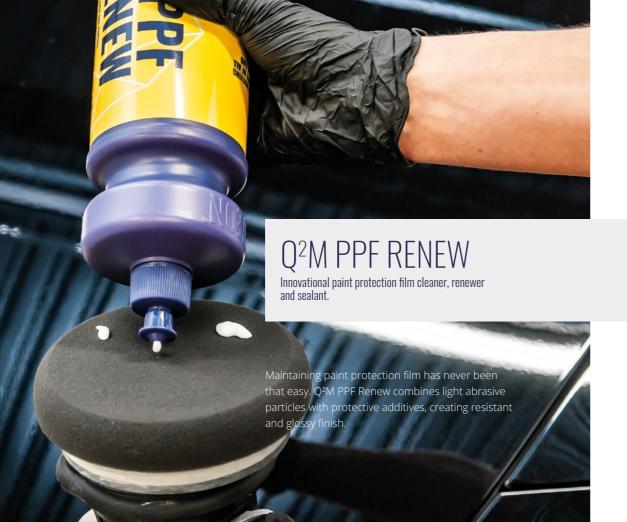

#### SLICK & GLOSSY

Even high quality, self healing paint protection film becomes contaminated, dull and changes its initial smoothness over time. Gyeon Q<sup>2</sup>M PPF Renew brings a remedy to that. With its light abrasive properties, it is able to dramatically improve the level of gloss. The cleaning action of the product allows the removal of bonded contamination deep in the porous structure, restoring the initial slickness and smooth feel of the film.

#### SIO<sub>2</sub> INFUSED PPF MAINTENANCE

Q<sup>2</sup>M PPF Renew is the world's first SiO<sub>2</sub> infused paint protection film maintenance product. Containing silica, not only does it restore gloss and slickness, it also does provide UV protection and chemical resistance.